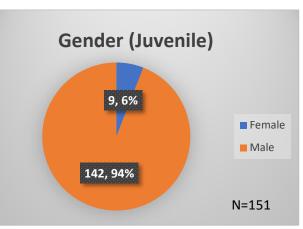

<sup>\*</sup>Age, Gender and Race for Criminal Court population (N=1) is not represented in this report. Data sources: cFive Supervisor – Probation Population and RMIS – JTDC Population