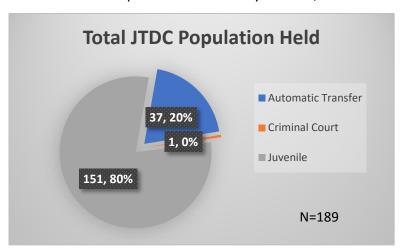

<sup>\*</sup>Age, Gender and Race for Criminal Court population (N=1) is not represented in this report. Data sources: cFive Supervisor – Probation Population and RMIS – JTDC Population