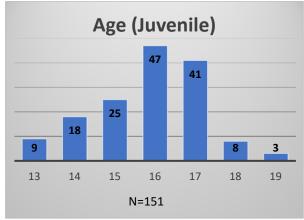

<sup>\*</sup>Age, Gender and Race for Criminal Court population (N=1) is not represented in this report. Data sources: cFive Supervisor – Probation Population and RMIS – JTDC Population