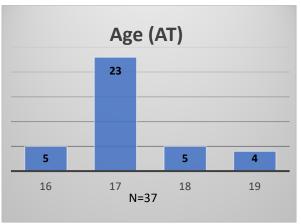

<sup>\*</sup>Age, Gender and Race for Criminal Court population (N=1) is not represented in this report. Data sources: cFive Supervisor – Probation Population and RMIS – JTDC Population