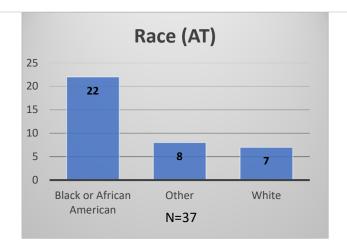

<sup>\*</sup>Age, Gender and Race for Criminal Court population (N=1) is not represented in this report. Data sources: cFive Supervisor – Probation Population and RMIS – JTDC Population